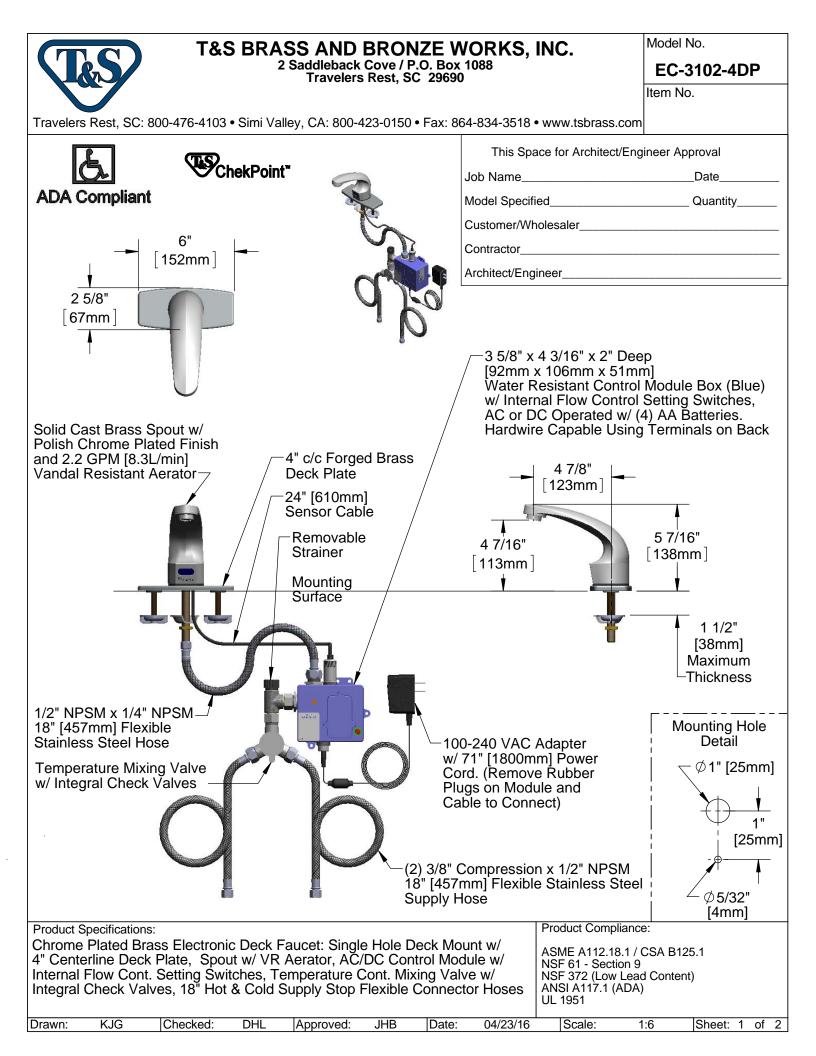

## **T&S BRASS AND BRONZE WORKS, INC.**

2 Saddleback Cove / P.O. Box 1088 Travelers Rest, SC 29690

Model No.

EC-3102-4DP

Item No.

Travelers Rest, SC: 800-476-4103 • Simi Valley, CA: 800-423-0150 • Fax: 864-834-3518 • www.tsbrass.com